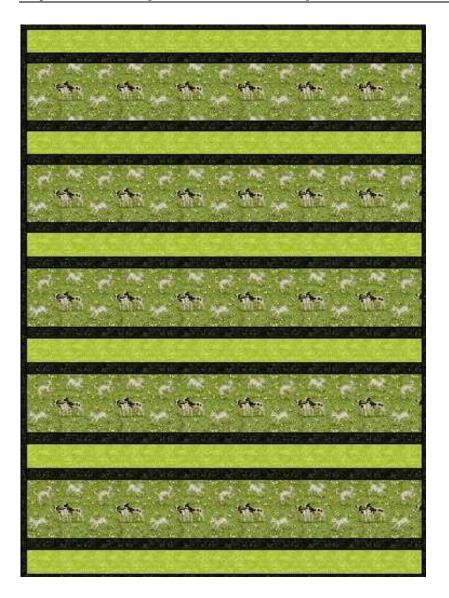

## Approximate amount of fabric needed/cutting instructions

1 yard of a focus fabric – cut 5 strips 6.5 inches by WOF

3/4 yard of tone on tone – cut 6 strips 3 inches by WOF

(1 yard if you use this fabric for binding)

1/2 yard of accent fabric – cut 10 strips 1.5 inches by WOF

(1 yard if you use this fabric for binding)

- Assemble as shown in the picture above please note that the top and bottom strips do not have accent strips sewn on the outside edges of the quilt.
- I sew all my accent strips to my tone on tone strips first and then sew them to the focus fabric.
- If your focus fabric is directional, pay attention to how it's orientated as you sew the sections together.
- You can choose to use either the tone on tone or accent fabric for binding just adjust the yardage needed.
- Quilt size is approximately 41 x 56.